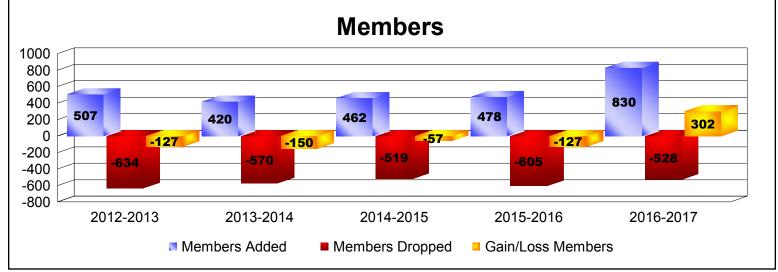

District 354 E

As of June 2017 Cumulative

| Year      | New<br>Clubs | Dropped<br>Clubs | Gain/<br>Loss<br>Clubs | New<br>Members | Charter<br>Members | Reinstate<br>Members | Transfer<br>Members | Total<br>Member<br>Added | Total<br>Members<br>Dropped | Gain/<br>Loss<br>Members |
|-----------|--------------|------------------|------------------------|----------------|--------------------|----------------------|---------------------|--------------------------|-----------------------------|--------------------------|
| 2012-2013 | 0            | 0                | 0                      | 494            | 1                  | 10                   | 2                   | 507                      | -634                        | -127                     |
| 2013-2014 | 1            | -3               | -2                     | 361            | 42                 | 15                   | 2                   | 420                      | -570                        | -150                     |
| 2014-2015 | 0            | 0                | 0                      | 447            | 5                  | 9                    | 1                   | 462                      | -519                        | -57                      |
| 2015-2016 | 0            | -3               | -3                     | 445            | 0                  | 31                   | 2                   | 478                      | -605                        | -127                     |
| 2016-2017 | 8            | -2               | 6                      | 519            | 295                | 13                   | 3                   | 830                      | -528                        | 302                      |
| Average   | 2            | -2               | 0                      | 453            | 69                 | 16                   | 2                   | 539                      | -571                        | -32                      |