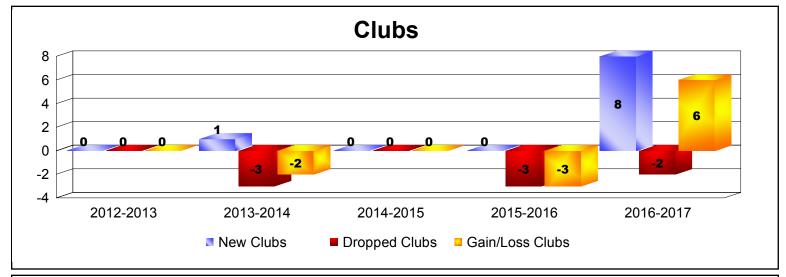

District 354 E

As of June 2017 Cumulative

| Year      | New<br>Clubs | Dropped<br>Clubs | Gain/<br>Loss<br>Clubs | New<br>Members | Charter<br>Members | Reinstate<br>Members | Transfer<br>Members | Total<br>Member<br>Added | Total<br>Members<br>Dropped | Gain/<br>Loss<br>Members |
|-----------|--------------|------------------|------------------------|----------------|--------------------|----------------------|---------------------|--------------------------|-----------------------------|--------------------------|
| 2012-2013 | 0            | 0                | 0                      | 494            | 1                  | 10                   | 2                   | 507                      | -634                        | -127                     |
| 2013-2014 | 1            | -3               | -2                     | 361            | 42                 | 15                   | 2                   | 420                      | -570                        | -150                     |
| 2014-2015 | 0            | 0                | 0                      | 447            | 5                  | 9                    | 1                   | 462                      | -519                        | -57                      |
| 2015-2016 | 0            | -3               | -3                     | 445            | 0                  | 31                   | 2                   | 478                      | -605                        | -127                     |
| 2016-2017 | 8            | -2               | 6                      | 519            | 295                | 13                   | 3                   | 830                      | -528                        | 302                      |
| Average   | 2            | -2               | 0                      | 453            | 69                 | 16                   | 2                   | 539                      | -571                        | -32                      |